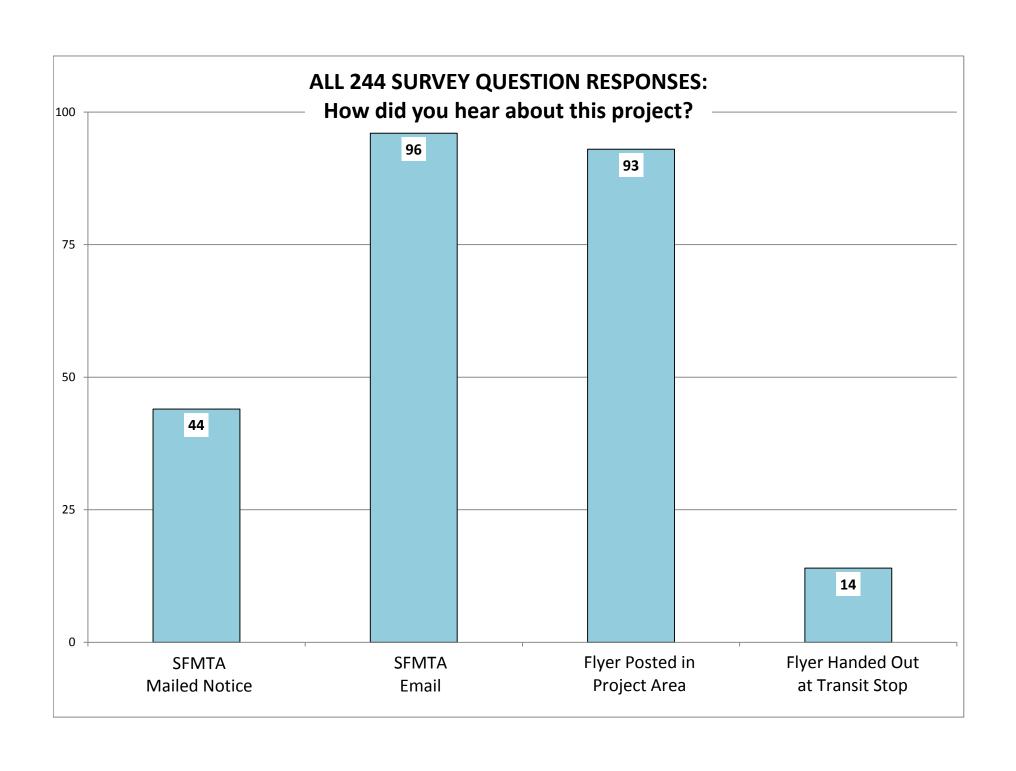

## Irving Street Streetscape Project Survey Results

March 6, 2014

## Introduction

The San Francisco Municipal Transportation Agency (SFMTA) received 510 completed surveys: 101 from attendees of the January 30<sup>th</sup> meeting held at the San Francisco County Fair Building and 409 from community members who completed the survey online. The survey was available online from January 31, 2014 through February 20, 2014.

Results from the survey, including a map of survey respondents home ZIP codes, are summarized in the following pages. Not all survey respondents answered every question. Some questions allowed multiple answers per person.



Number of responses per ZIP code Total Responses: 505