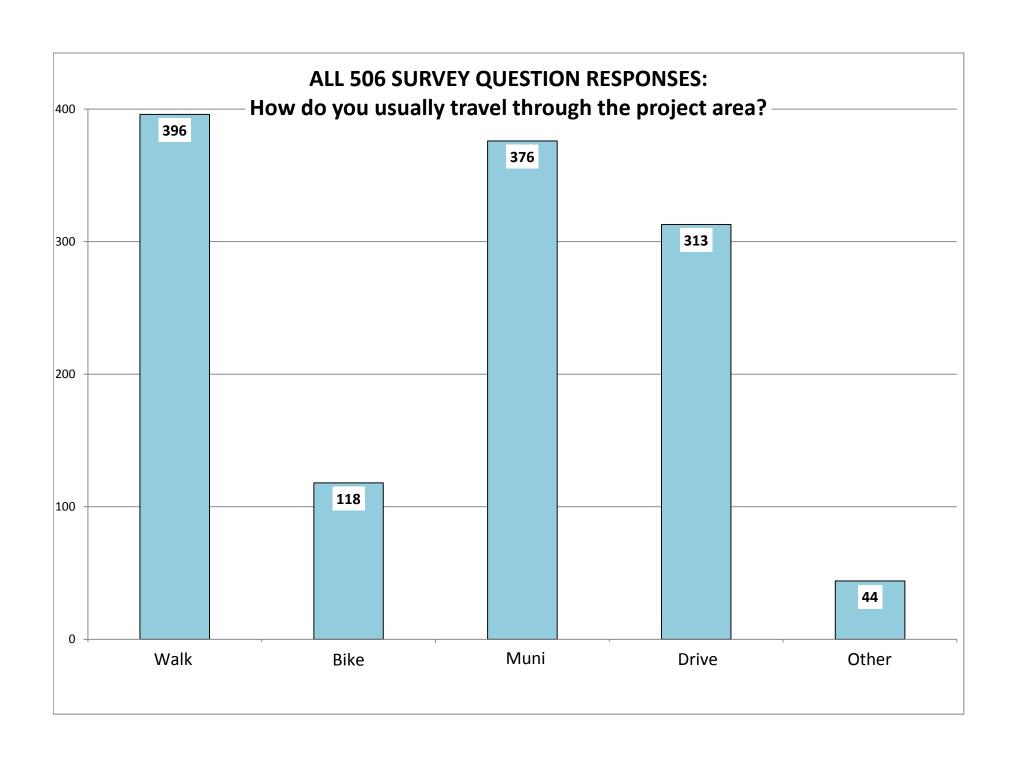

Results from the survey, including a map of survey respondents home ZIP codes, are summarized in the following pages. Not all survey respondents answered every question. Some questions allowed multiple answers per person.