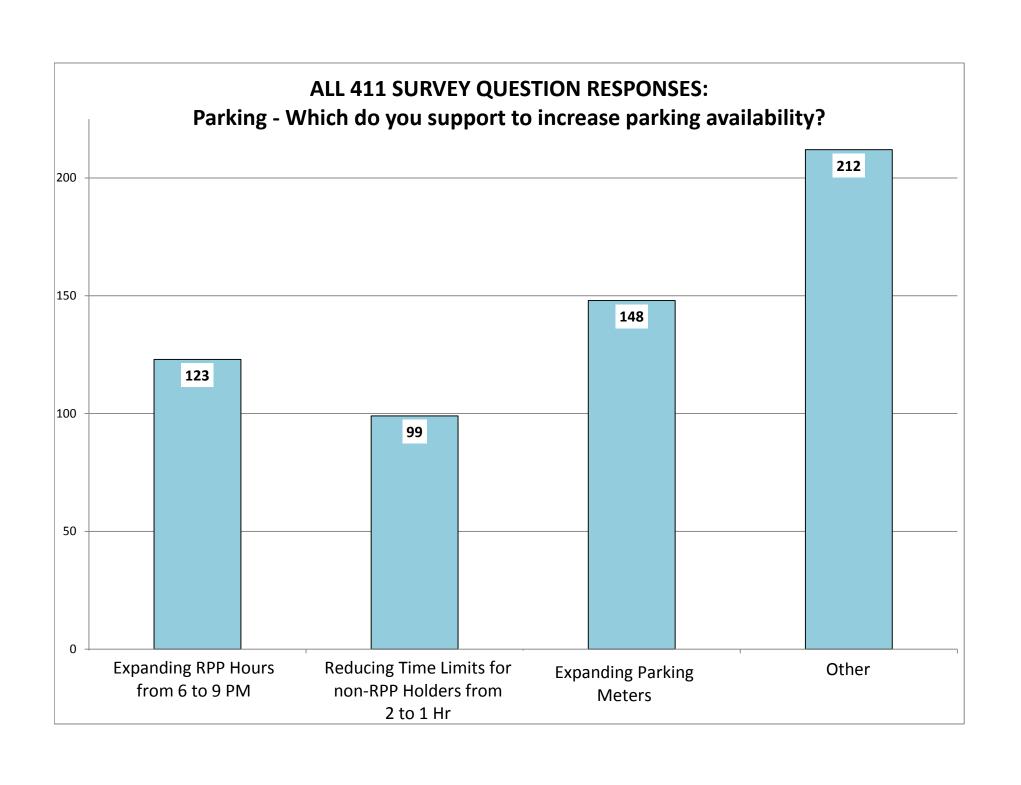

## Irving Street Streetscape Project Survey Results

March 6, 2014

## Introduction

The San Francisco Municipal Transportation Agency (SFMTA) received 510 completed surveys: 101 from attendees of the January 30<sup>th</sup> meeting held at the San Francisco County Fair Building and 409 from community members who completed the survey online. The survey was available online from January 31, 2014 through February 20, 2014.

Results from the survey, including a map of survey respondents home ZIP codes, are summarized in the following pages. Not all survey respondents answered every question. Some questions allowed multiple answers per person.



Number of responses per ZIP code Total Responses: 505