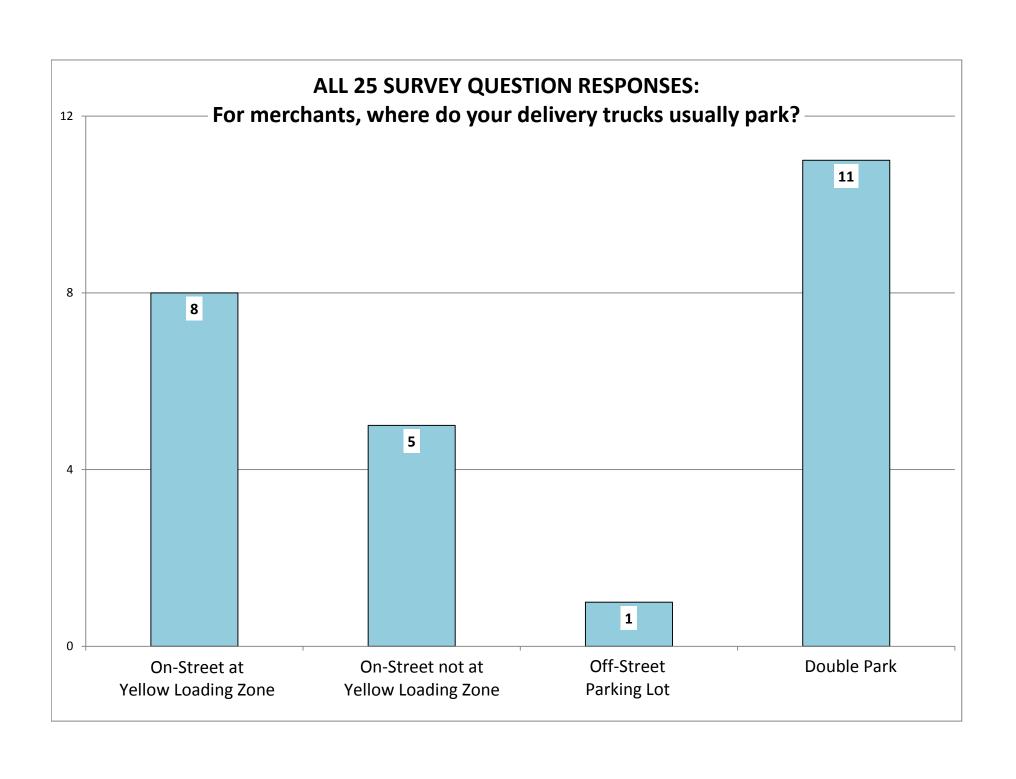

Results from the survey, including a map of survey respondents home ZIP codes, are summarized in the following pages. Not all survey respondents answered every question. Some questions allowed multiple answers per person.