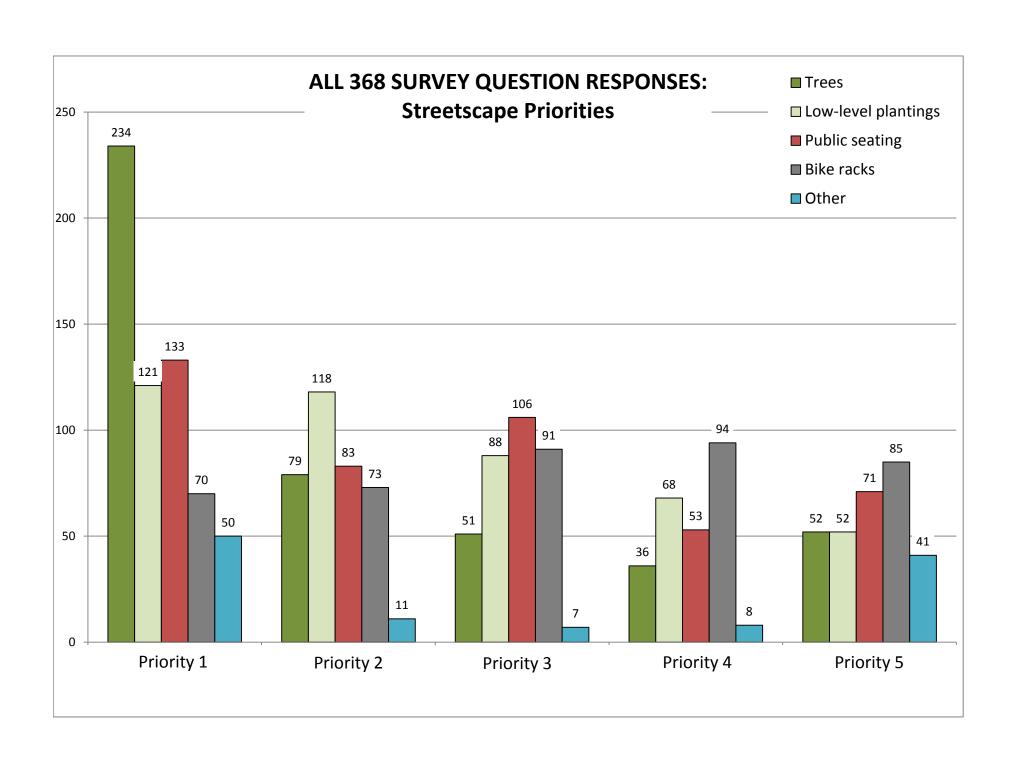

## Irving Street Streetscape Project Survey Results

March 6, 2014

## Introduction

The San Francisco Municipal Transportation Agency (SFMTA) received 510 completed surveys: 101 from attendees of the January 30<sup>th</sup> meeting held at the San Francisco County Fair Building and 409 from community members who completed the survey online. The survey was available online from January 31, 2014 through February 20, 2014.

Results from the survey, including a map of survey respondents home ZIP codes, are summarized in the following pages. Not all survey respondents answered every question. Some questions allowed multiple answers per person.



Number of responses per ZIP code Total Responses: 505