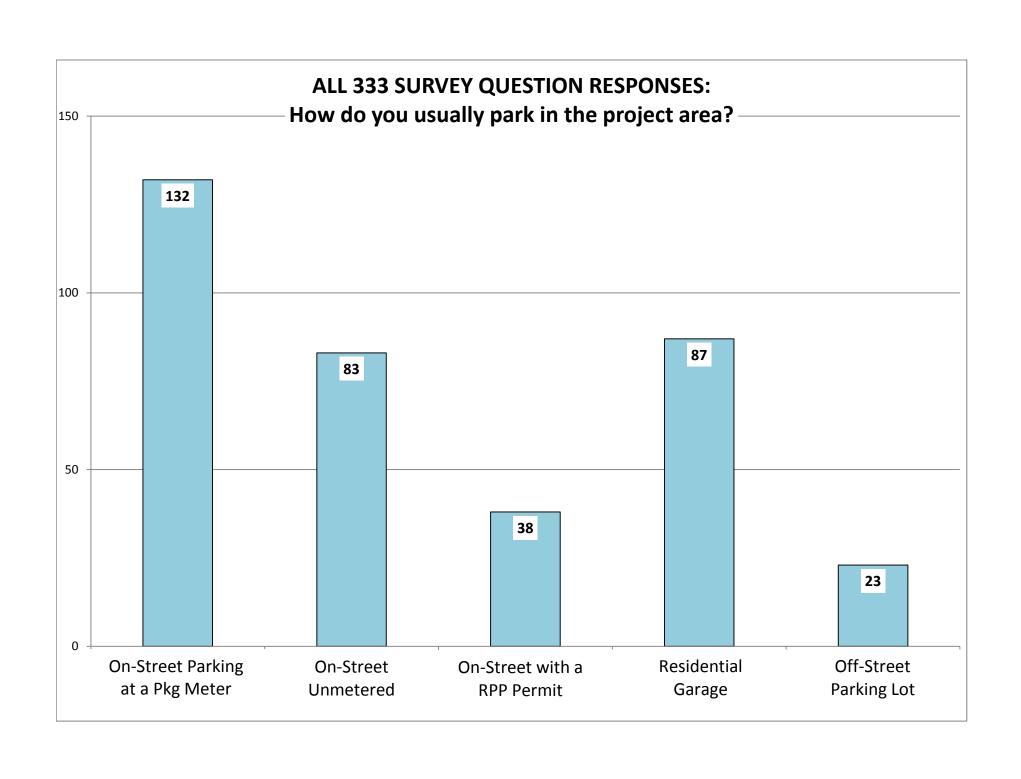

Results from the survey, including a map of survey respondents home ZIP codes, are summarized in the following pages. Not all survey respondents answered every question. Some questions allowed multiple answers per person.