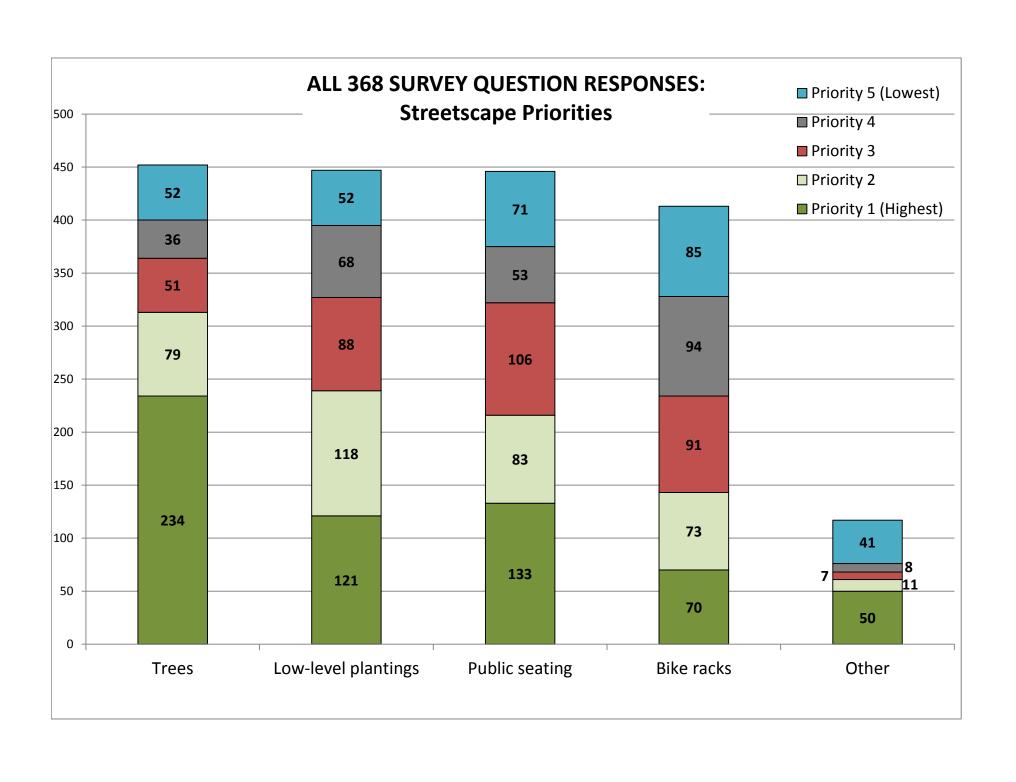

## Irving Street Streetscape Project Survey Results

March 6, 2014

## Introduction

The San Francisco Municipal Transportation Agency (SFMTA) received 510 completed surveys: 101 from attendees of the January 30<sup>th</sup> meeting held at the San Francisco County Fair Building and 409 from community members who completed the survey online. The survey was available online from January 31, 2014 through February 20, 2014.

Results from the survey, including a map of survey respondents home ZIP codes, are summarized in the following pages. Not all survey respondents answered every question. Some questions allowed multiple answers per person.



Number of responses per ZIP code Total Responses: 505