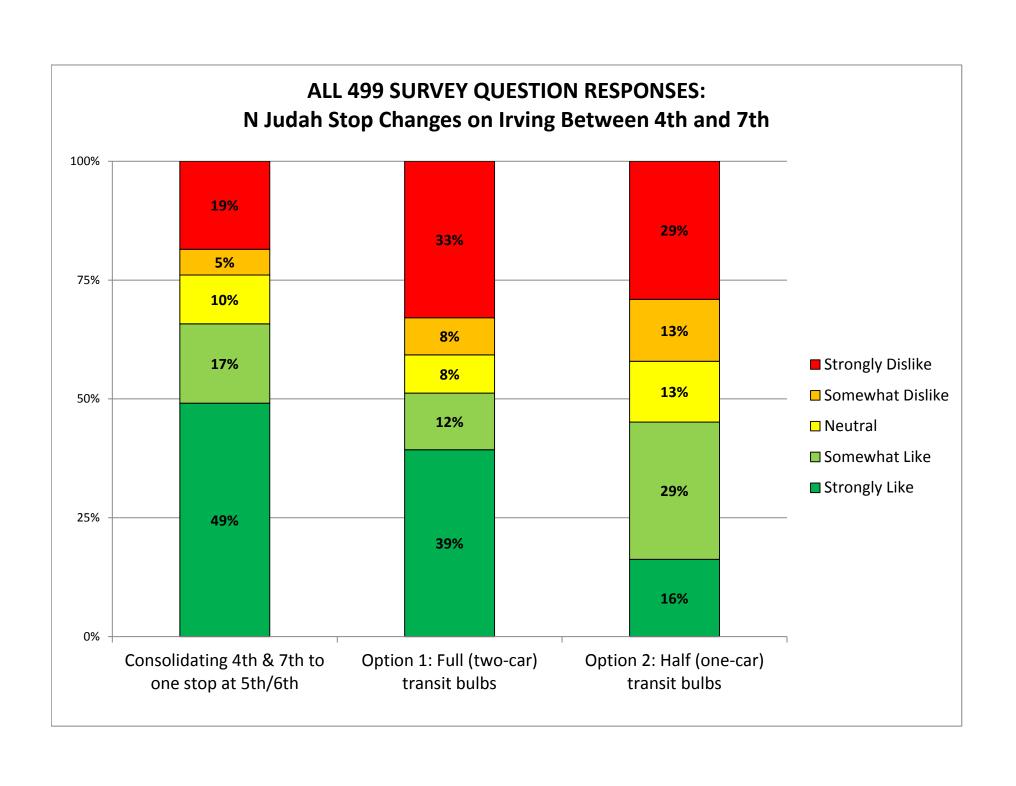

## Irving Street Streetscape Project Survey Results

March 6, 2014

## Introduction

The San Francisco Municipal Transportation Agency (SFMTA) received 510 completed surveys: 101 from attendees of the January 30<sup>th</sup> meeting held at the San Francisco County Fair Building and 409 from community members who completed the survey online. The survey was available online from January 31, 2014 through February 20, 2014.

Results from the survey, including a map of survey respondents home ZIP codes, are summarized in the following pages. Not all survey respondents answered every question. Some questions allowed multiple answers per person.



Number of responses per ZIP code Total Responses: 505