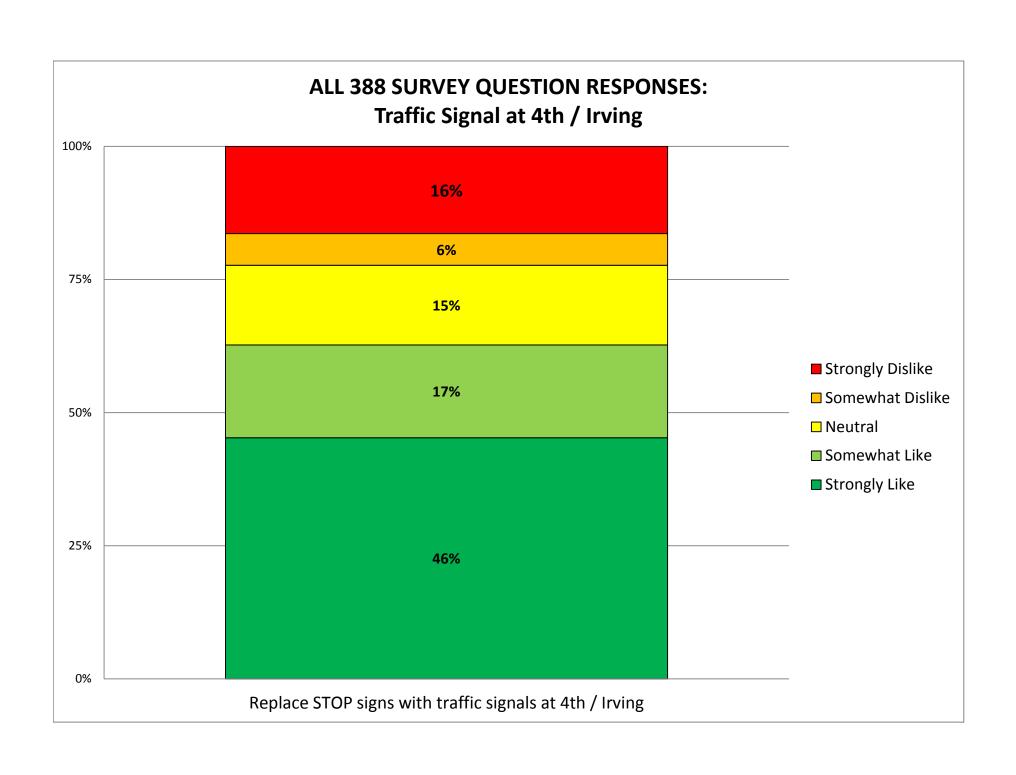

## Irving Street Streetscape Project Survey Results

March 6, 2014

## Introduction

The San Francisco Municipal Transportation Agency (SFMTA) received 510 completed surveys: 101 from attendees of the January 30<sup>th</sup> meeting held at the San Francisco County Fair Building and 409 from community members who completed the survey online. The survey was available online from January 31, 2014 through February 20, 2014.

Results from the survey, including a map of survey respondents home ZIP codes, are summarized in the following pages. Not all survey respondents answered every question. Some questions allowed multiple answers per person.



Number of responses per ZIP code Total Responses: 505