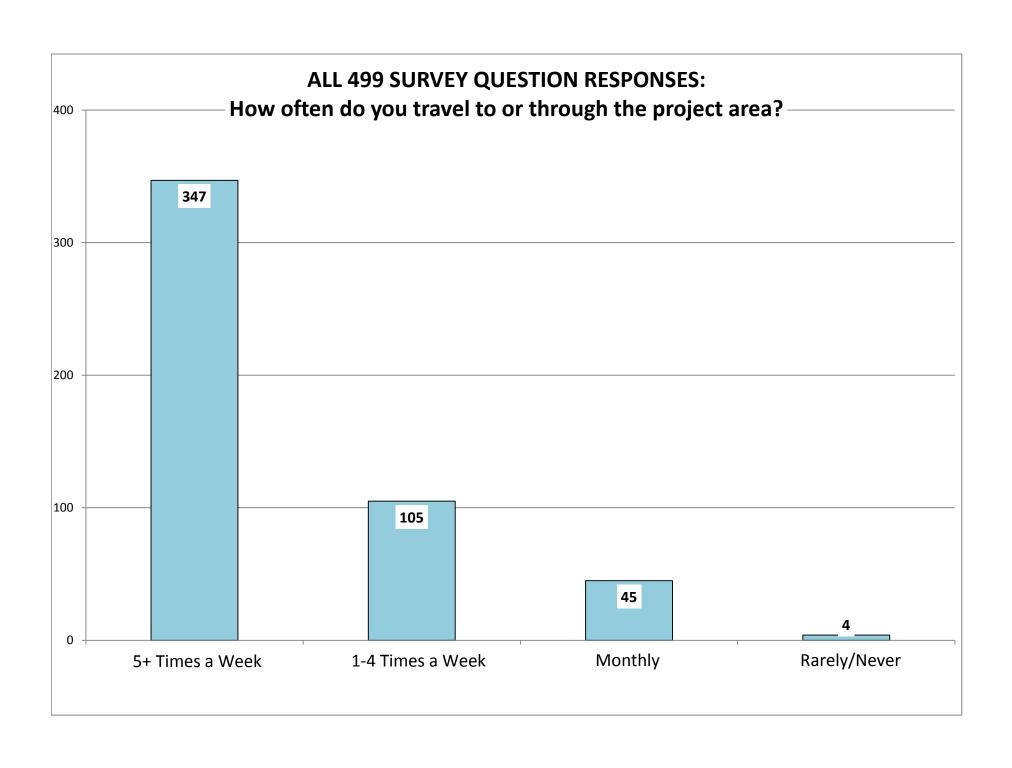

Results from the survey, including a map of survey respondents home ZIP codes, are summarized in the following pages. Not all survey respondents answered every question. Some questions allowed multiple answers per person.