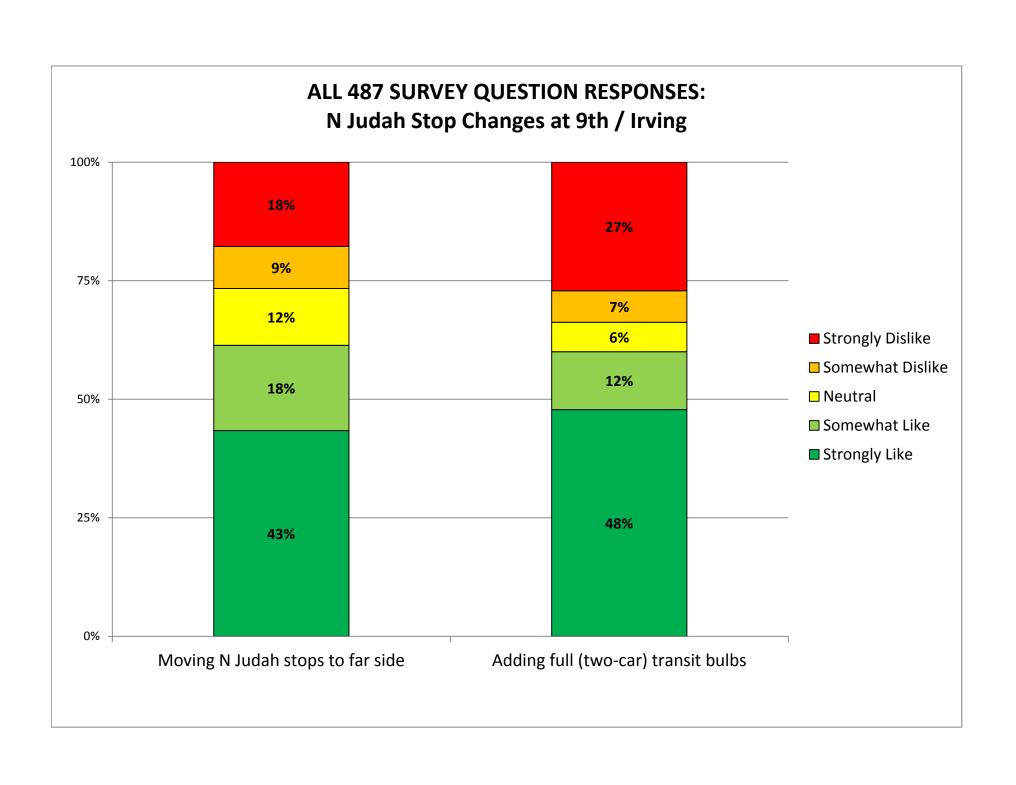

## Irving Street Streetscape Project Survey Results

March 6, 2014

## Introduction

The San Francisco Municipal Transportation Agency (SFMTA) received 510 completed surveys: 101 from attendees of the January 30<sup>th</sup> meeting held at the San Francisco County Fair Building and 409 from community members who completed the survey online. The survey was available online from January 31, 2014 through February 20, 2014.

Results from the survey, including a map of survey respondents home ZIP codes, are summarized in the following pages. Not all survey respondents answered every question. Some questions allowed multiple answers per person.



Number of responses per ZIP code Total Responses: 505