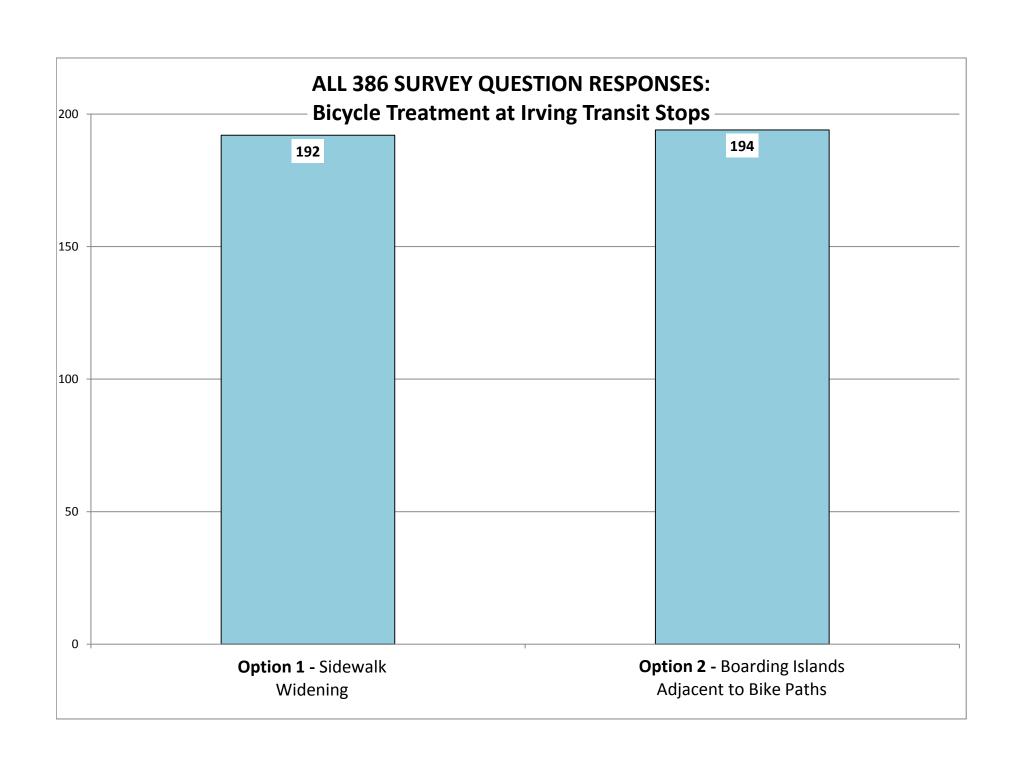

## Irving Street Streetscape Project Survey Results

March 6, 2014

## Introduction

The San Francisco Municipal Transportation Agency (SFMTA) received 510 completed surveys: 101 from attendees of the January 30<sup>th</sup> meeting held at the San Francisco County Fair Building and 409 from community members who completed the survey online. The survey was available online from January 31, 2014 through February 20, 2014.

Results from the survey, including a map of survey respondents home ZIP codes, are summarized in the following pages. Not all survey respondents answered every question. Some questions allowed multiple answers per person.



Number of responses per ZIP code Total Responses: 505