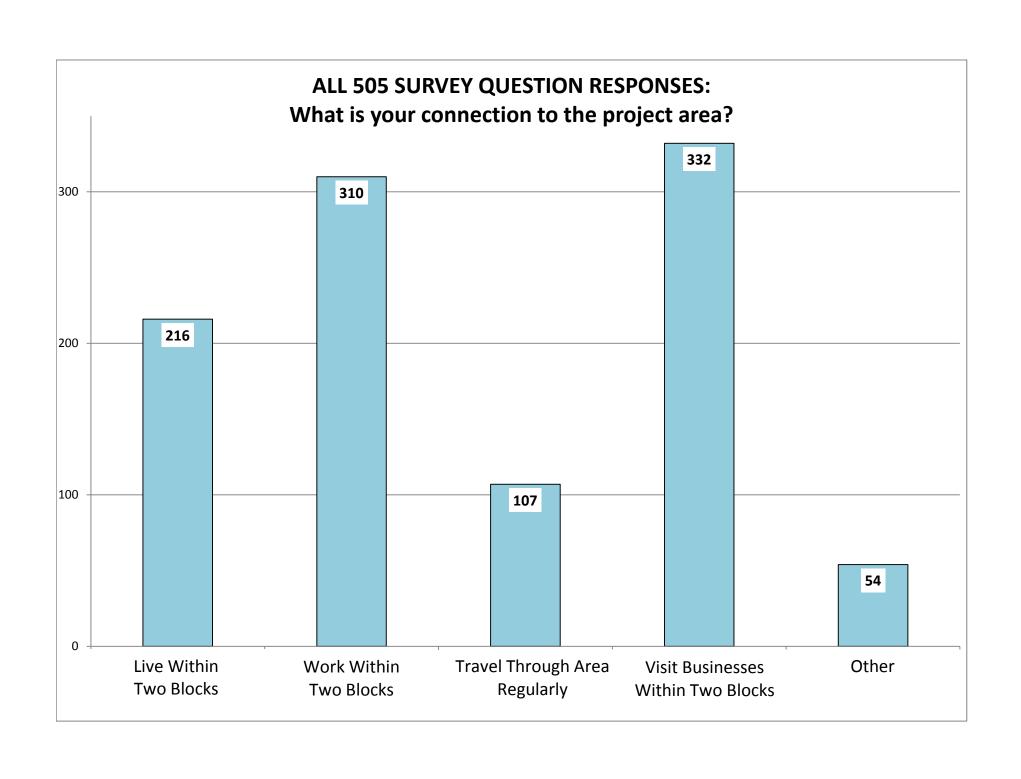

## Irving Street Streetscape Project Survey Results

March 6, 2014

## Introduction

The San Francisco Municipal Transportation Agency (SFMTA) received 510 completed surveys: 101 from attendees of the January 30<sup>th</sup> meeting held at the San Francisco County Fair Building and 409 from community members who completed the survey online. The survey was available online from January 31, 2014 through February 20, 2014.

Results from the survey, including a map of survey respondents home ZIP codes, are summarized in the following pages. Not all survey respondents answered every question. Some questions allowed multiple answers per person.



Number of responses per ZIP code Total Responses: 505