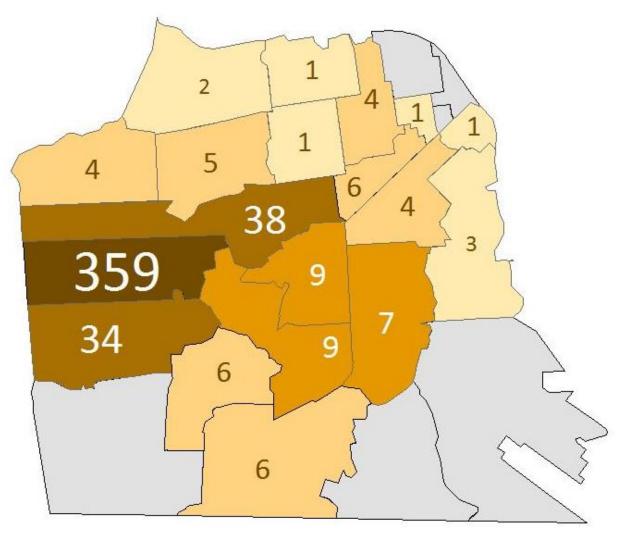

## Irving Street Streetscape Project Survey Results

March 6, 2014

## Introduction

The San Francisco Municipal Transportation Agency (SFMTA) received 510 completed surveys: 101 from attendees of the January 30<sup>th</sup> meeting held at the San Francisco County Fair Building and 409 from community members who completed the survey online. The survey was available online from January 31, 2014 through February 20, 2014.

Results from the survey, including a map of survey respondents home ZIP codes, are summarized in the following pages. Not all survey respondents answered every question. Some questions allowed multiple answers per person.



Number of responses per ZIP code Total Responses: 505